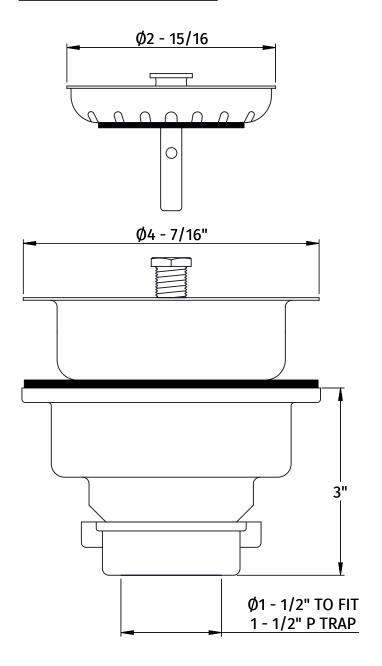

# 3-1/2" PLASTIC MOLDED STEMBALL KITCHEN SINK STRAINER FOR GRANITE SINKS

## **SPECIFICATION SHEET**

- WILL FIT STANDARD Ø3 1/2" DRAIN OPENING
- PBT PLASTIC MOLDED FLANGE & STRAINER
- POLYPROPYLENE STRAINER BODY WON'T CORRODE
- SPRING-LOADED STAINLESS STEEL POST ALLOWS FOR SMOOTH OPERATION
- FITS SINKS UP TO 7/8" THICK (FOR THICKER SINKS, ORDER BRBOLT/90 TO ALLOW UP TO 2 - 3/4" THICKNESS)